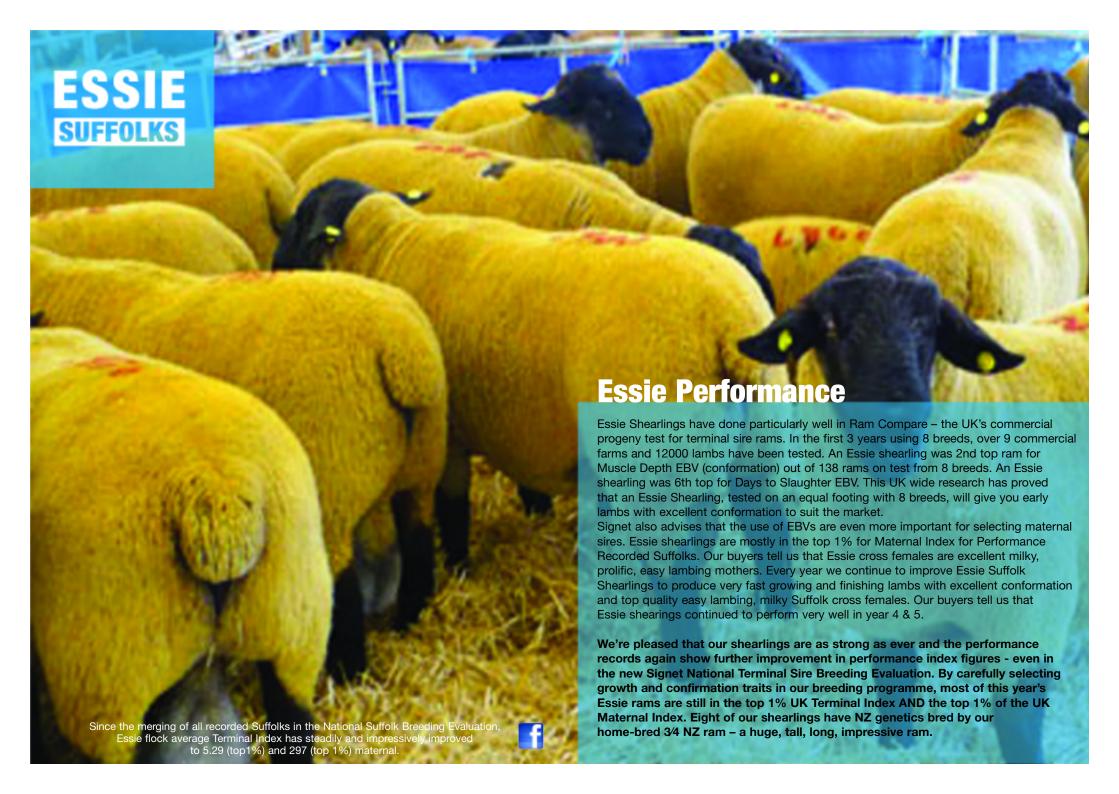

Analysis Date: 23-06-2022

Analysis Date: 23-06-2022

Since the merging of all recorded Suffolks in the National Suffolk Breeding Evaluation, Essie flock average Terminal Index has steadily and impressively improved to 5.29 (top1%) and 297 (top 1%) maternal.