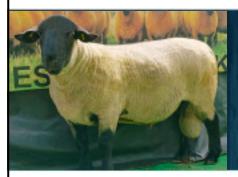

#### **LOT 91**

H6:21:02174

Born: Triplet

Sire: ESSIE HAKA

|     | 8 Week<br>Weight<br>EBV | 8 week<br>Weight<br>adj | Scan<br>Weight | Scan<br>Weight<br>EBV | Muscle<br>Depth<br>EBV | Lean<br>Weight | Gigot<br>EBV | Terminal<br>Sire Index | Maternal<br>Index |
|-----|-------------------------|-------------------------|----------------|-----------------------|------------------------|----------------|--------------|------------------------|-------------------|
| EBV | 1.57                    | 0.04                    | -0.09          | 3.69                  | 1.47                   | -0.69          | 0.03         | 234                    | 180               |
| ACC | 70%                     | 60%                     | 70%            | 78%                   | 76%                    | 77%            | 33%          | 73%                    | 61%               |