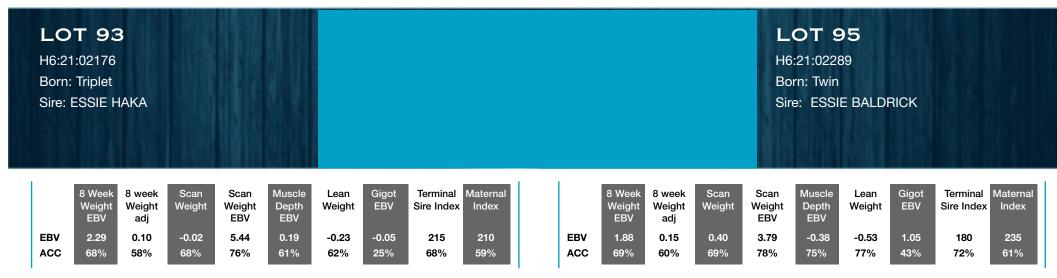

#### **LOT 21**

H6:21:02154

Born: Twin

Sire: ESSIE HAKA

H6:21:02212 Born: Triplet

Sire: ESSIE BISMARCK