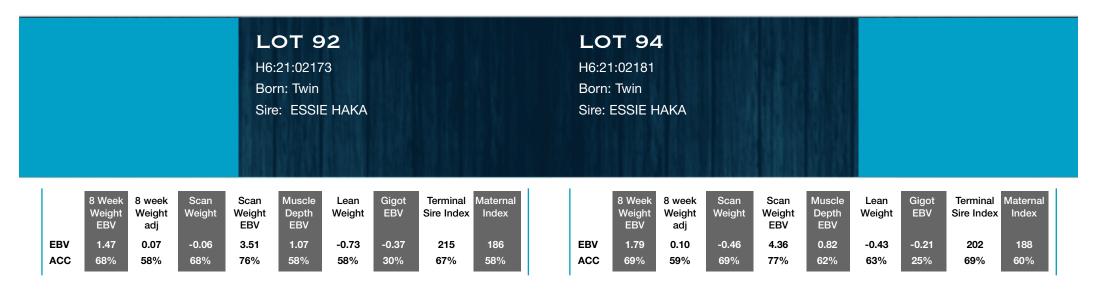

#### **LOT 91**

H6:21:02174

Born: Triplet

Sire: ESSIE HAKA

|     | 8 Week<br>Weight<br>EBV | 8 week<br>Weight<br>adj | Scan<br>Weight | Scan<br>Weight<br>EBV | Muscle<br>Depth<br>EBV | Lean<br>Weight | Gigot<br>EBV | Terminal<br>Sire Index | Maternal<br>Index |
|-----|-------------------------|-------------------------|----------------|-----------------------|------------------------|----------------|--------------|------------------------|-------------------|
| EBV | 1.57                    | 0.04                    | -0.09          | 3.69                  | 1.47                   | -0.69          | 0.03         | 234                    | 180               |
| ACC | 70%                     | 60%                     | 70%            | 78%                   | 76%                    | 77%            | 33%          | 73%                    | 61%               |

8 Week 8 week Scan Scan Muscle Gigot Terminal Maternal Lean Weight Weight Weight Weight Depth Weight **EBV** Sire Index Index EBV adi EBV EBV **EBV** 2.32 0.10 -0.02 5.51 0.19 -0.23 -0.05 216 211 ACC 68% 58% 68% 76% 61% 62% 25% 68% 59%