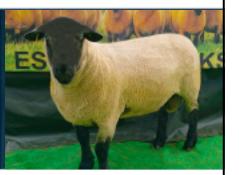

#### **LOT 91**

H6:21:02174

Born: Triplet

Sire: ESSIE HAKA

|     | 8 Week<br>Weight<br>EBV | 8 week<br>Weight<br>adj | Scan<br>Weight | Scan<br>Weight<br>EBV | Muscle<br>Depth<br>EBV | Lean<br>Weight | Gigot<br>EBV | Terminal<br>Sire Index | Maternal<br>Index |
|-----|-------------------------|-------------------------|----------------|-----------------------|------------------------|----------------|--------------|------------------------|-------------------|
| EBV | 1.57                    | 0.04                    | -0.09          | 3.69                  | 1.47                   | -0.69          | 0.03         | 234                    | 180               |
| ACC | 70%                     | 60%                     | 70%            | 78%                   | 76%                    | 77%            | 33%          | 73%                    | 61%               |