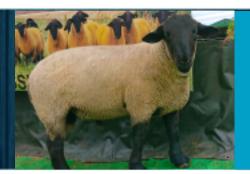

#### **LOT 91**

H6:21:02174

Born: Triplet

Sire: ESSIE HAKA

|     | 8 Week<br>Weight<br>EBV | 8 week<br>Weight<br>adj | Scan<br>Weight | Scan<br>Weight<br>EBV | Muscle<br>Depth<br>EBV | Lean<br>Weight | Gigot<br>EBV | Terminal<br>Sire Index | Maternal<br>Index |
|-----|-------------------------|-------------------------|----------------|-----------------------|------------------------|----------------|--------------|------------------------|-------------------|
| EBV | 1.57                    | 0.04                    | -0.09          | 3.69                  | 1.47                   | -0.69          | 0.03         | 234                    | 180               |
| ACC | 70%                     | 60%                     | 70%            | 78%                   | 76%                    | 77%            | 33%          | 73%                    | 61%               |